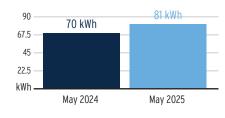

|   | 2,603 kWh  | 1          | 32 Days        |

### **Charge Details**

| Florida Gross Receipt Tax         |                           | \$10.42  |
|-----------------------------------|---------------------------|----------|
| Storm Surcharge                   | 2,603 kWh @ \$0.02121/kWh | \$55.2   |
| Clean Energy Transition Mechanism | 2,603 kWh @ \$0.00418/kWh | \$10.88  |
| Storm Protection Charge           | 2,603 kWh @ \$0.00577/kWh | \$15.02  |
| Fuel Charge                       | 2,603 kWh @ \$0.03083/kWh | \$80.25  |
| Energy Charge                     | 2,603 kWh @ \$0.08641/kWh | \$224.93 |
| Daily Basic Service Charge        | 32 days @ \$0.63000       | \$20.16  |
| Electric Charges                  | 22 days @ \$0.62000       | \$20 1   |

### Avg kWh Used Per Day



## **Current Month's Electric Charges**

\$416.87



# Service Address: 6699 COVINGTON GARDEN DR LG, APOLLO BEACH, FL 33572-0000

#### **Meter Read**

Service Period: 03/29/2025 - 04/29/2025

Rate Schedule: General Service - Non Demand

| Meter<br>Number | Read Date  | Current<br>Reading | - Previous<br>Reading | = | Total Used | Multiplier | Billing Period |
|-----------------|------------|--------------------|-----------------------|---|------------|------------|----------------|
| 1000559530      | 04/29/2025 | 7,718              | 7,590                 |   | 128 kWh    | 1          | 32 Days        |

### **Charge Details**

| Electric Charges                  |                         |         |
|-----------------------------------|-------------------------|---------|
| Daily Basic