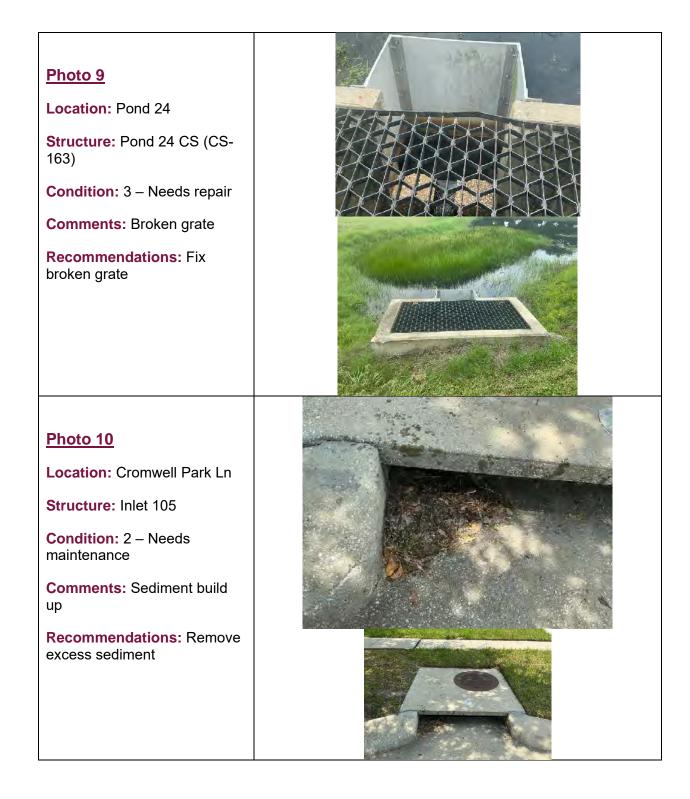

### Report Recommendations Covington Park CDD

| 8  | Pond 18               | Pond 18<br>Endwall<br>(FES-<br>15) | Endwall              | 2 – Needs<br>maintenance | Sediment<br>build up                                                                                                                                                      | Remove excess<br>sediment    |
|----|-----------------------|------------------------------------|----------------------|--------------------------|---------------------------------------------------------------------------------------------------------------------------------------------------------------------------|------------------------------|
| 9  | Pond 24               | Pond 24<br>CS (CS-<br>163)         | Control<br>Structure | 3 – Needs<br>repair      | Broken<br>grate                                                                                                                                                           | Fix broken grate             |
| 10 | Cromwell<br>Park Ln   | Inlet 105                          | Curb Inlet           | 2 – Needs<br>maintenance | Sediment<br>build up                                                                                                                                                      | Remove excess sediment       |
| 11 | Cromwell<br>Park Ln   | Inlet 102                          | Curb Inlet           | 2 – Needs<br>maintenance | Sediment<br>build up                                                                                                                                                      | Remove excess sediment       |
| 12 | Pond 25               | Pond 25<br>Weir<br>(CS-93)         | Weir                 | 2 – Needs<br>maintenance | Overgrown vegetation                                                                                                                                                      | Remove excess<br>vegetation  |
| 13 | Guilford<br>Bridge Dr | Inlet 77                           | Curb Inlet           | 2 – Needs<br>maintenance | Sediment<br>build up                                                                                                                                                      | Remove excess sediment       |
| 14 | Pond 22               | Pond 22<br>Weir<br>(CS-<br>240)    | Weir                 | 2 – Needs<br>maintenance | Overgrown vegetation                                                                                                                                                      | Remove excess<br>vegetation  |
| 15 | Pond 22               | Pond 22                            | Pond                 | 2 – Needs<br>maintenance | Overgrown vegetation                                                                                                                                                      | Remove excess vegetation     |
| 16 | Cambridge<br>Park Dr  | Grate<br>Inlet 3                   | Grate<br>Inlet       | 2 – Needs<br>maintenance | Grate not<br>connected<br>to chain                                                                                                                                        | Connect grate to<br>chain    |
| 17 | Cambridge<br>Park Dr  | Inlet 1                            | Curb Inlet           | 2 – Needs<br>maintenance | Overgrown<br>vegetation:<br>leaf build up<br>in the cavity                                                                                                                | Remove excess<br>vegetation  |
| 18 | Cambridge<br>Park Dr  | Inlet 9                            | Curb Inlet           | 3 – Needs<br>repair      | Crack runs<br>through<br>structure                                                                                                                                        | Fix crack in structure       |
| 19 | Cambridge<br>Park Dr  | Inlet 6                            | Curb Inlet           | 2 – Needs<br>maintenance | Possible<br>blocked<br>pipe. Curb<br>inlet cavity<br>filled to the<br>brim with<br>stagnant<br>water.<br>Resident<br>said<br>structure<br>was<br>overflowing<br>recently. | Remove blockage<br>from pipe |

# Photo 28

Location: Pond 38

Structure: Pond 38 CS (CS-220)

**Condition:** 3 – Needs repair

**Comments:** #5 bars bent. Grate not connected to chain.

**Recommendations:** Replace bent #5 bar. Connect grate to chain.