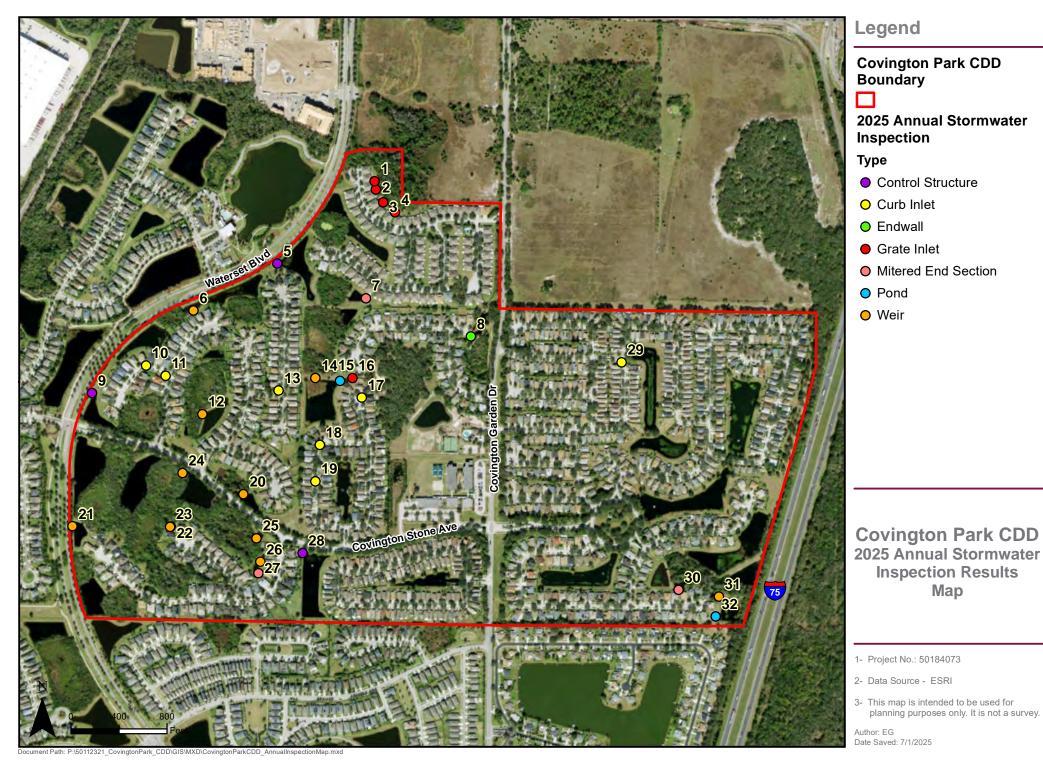

The following report summarizes the findings of the inspection and includes recommendations for actions. The report also contains a **2025 Stormwater Inspection Results Map** and a **Covington Park CDD Community Photo Log** depicting aspects of the stormwater management system that were inspected and require attention.

### Attachment 1. 2025 Stormwater Inspection Results Map Attachment 2. Covington Park CDD Community Photo Log