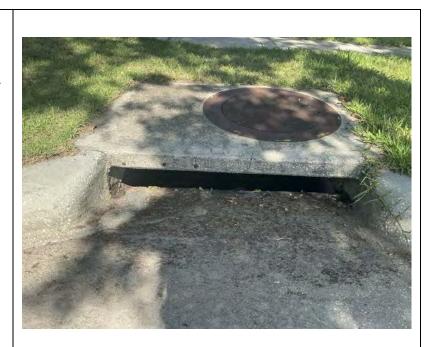

### Photo 5

Location: Pond 13

Structure: Pond 13 CS (CS-68)

**Condition:** 2 – Needs maintenance

**Comments:** Grate not connected to chain

Recommendations: Connect grate to chain

### Photo 6

Location: Pond 14

Structure: Pond 14 CS (CS-100)

**Condition:** 2 – Needs maintenance

**Comments:** Overgrown vegetation; Could not get closer to structure.

Recommendations: Remove excess vegetation