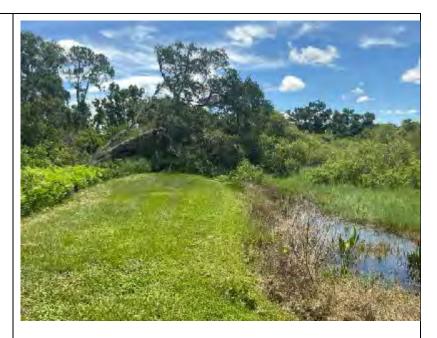

50. The lake behind Irwin Park was not to have a buffer. This needs to be weedeated around each service.

- 47. <u>Straighten a leaning Oak just outside the large dog park.</u>
- 48. Noting some of the Bald Cypress are pushing out new growth along the sidewalk path around the lake behind Irwin Park. Many are not and may not be alive. Investigate and report your findings. A proposal needs to be considered.
- 49. Noting the stump present on the outside of the dog park. If the stump is not going to be removed, it should be flush cut closer to the ground. (Pic. 49)