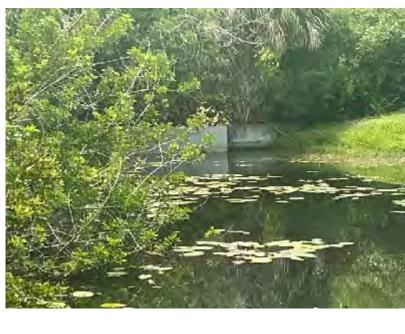

| Photo 7                                    |  |
|--------------------------------------------|--|
| Location: Pond 15                          |  |
| Structure: Pond 15 MES (MES-61)            |  |
| Condition: 3 – Needs repair                |  |
| <b>Comments:</b> Cracks within structure   |  |
| Recommendations: Fix cracks in concrete    |  |
| Photo 8                                    |  |
| Location: Pond 18                          |  |
| <b>Structure:</b> Pond 18 Endwall (FES-18) |  |
| <b>Condition:</b> 2 – Needs maintenance    |  |
| <b>Comments:</b> Sediment build up         |  |
| Recommendations: Remove excess sediment    |  |