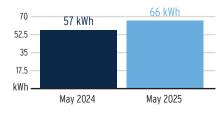

*

| Electric Service Cost             |                           | \$341.97 |
|-----------------------------------|---------------------------|----------|
| Florida Gross Receipt Tax         |                           | \$8.55   |
| Storm Surcharge                   | 2,111 kWh @ \$0.02121/kWh | \$44.77  |
| Clean Energy Transition Mechanism | 2,111 kWh @ \$0.00418/kWh | \$8.82   |
| Storm Protection Charge           | 2,111 kWh @ \$0.00577/kWh | \$12.18  |
| Fuel Charge                       | 2,111 kWh @ \$0.03083/kWh | \$65.08  |
| Energy Charge                     | 2,111 kWh @ \$0.08641/kWh | \$182.4  |
| Daily Basic Service Charge        | 32 days @ \$0.63000       | \$20.16  |
| Electric Charges                  |                           |          |

### Avg kWh Used Per Day



## **Current Month's Electric Charges**

\$341.97



Service Address: 7734 COVINGTON STONE AVE, APOLLO BEACH, FL 33572-0000

#### **Meter Read**

Service Period: 03/29/2025 - 04/29/2025

Rate Schedule: General Service - Non Demand

| Meter<br>Number | Read Date  | Current<br>Reading | - Previous<br>Reading | = | Total Used | Multiplier | Billing Period |
|-----------------|------------|--------------------|-----------------------|---|------------|------------|----------------|
| 1000559588      | 04/29/2025 | 35,470             | 32,867                |   | 2,603 kWh  | 1          | 32 Days        |

### **Charge Details**

| Florida Gross Receipt Tax         |                           | \$10.42  |
|-----------------------------------|---------------------------|----------|
| Storm Surc