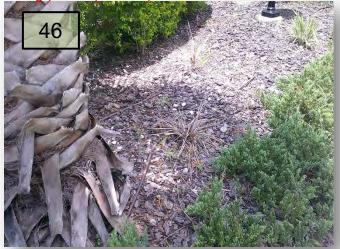

- 44. Pick up downed palm debris on the entrance side of Irwin Park at CGD intersection.
- 45. Diagnose and treat chlorotic Foxtail Palms in new pool area of Irwin Park.

46. Remove any dead Flax Lilies along the sidewalk path from the North parking lot to the dog park. (Pic. 46)