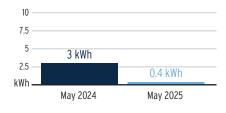

-----------------|------------------------|---------|--|--|--|--|--|
| Daily Basic Service Charge        | 32 days @ \$0.63000    | \$20.16 |  |  |  |  |  |
| Energy Charge                     | 14 kWh @ \$0.08641/kWh | \$1.2   |  |  |  |  |  |
| Fuel Charge                       | 14 kWh @ \$0.03083/kWh | \$0.43  |  |  |  |  |  |
| Storm Protection Charge           | 14 kWh @ \$0.00577/kWh | \$0.08  |  |  |  |  |  |
| Clean Energy Transition Mechanism | 14 kWh @ \$0.00418/kWh | \$0.00  |  |  |  |  |  |
| Storm Surcharge                   | 14 kWh @ \$0.02121/kWh | \$0.30  |  |  |  |  |  |
| Florida Gross Receipt Tax         |                        | \$0.5   |  |  |  |  |  |
| Electric Service Cost             |                        | \$22.8  |  |  |  |  |  |

### Avg kWh Used Per Day



## **Current Month's Electric Charges**

\$22.81



Service Address: 7498 COVINGTON STONE AV ENT, RIVERVIEW, FL 33569-0000

#### **Meter Read**

Service Period: 03/29/2025 - 04/29/2025

Rate Schedule: General Service - Non Demand

| Meter<br>Number | Read Date  | Current<br>Reading | - Previous<br>Reading | = | Total Used | Multiplier | Billing Period |  |
|-----------------|------------|--------------------|-----------------------|---|------------|------------|----------------|--|
| 1000559586      | 04/29/2025 | 12,867             | 11,306                |   | 1,561 kWh  | 1          | 32 Days        |  |

### **Charge Details**

| Electric Charges                  |                           |          |
|-----------------------------------|---------------------------|----------|
| Da