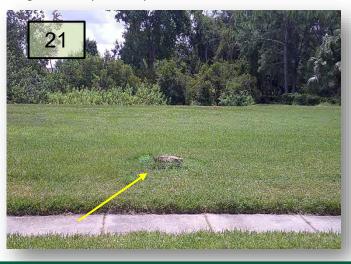

- 20. Remove dead fronds in the palm trees at the Guilford intersection with Covington Stone on the entrance side..
- 21. Two dead trees were removed on the entrance side of Guilford. The stumps need to be flush cut to the surrounding grade or removed. Currently, 6 inches above the ground. (Pic. 21)