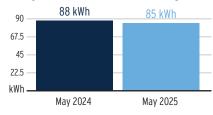

e Details**

| Electric Charges                  |                           |         |
|-----------------------------------|---------------------------|---------|
| Daily Basic Service Charge        | 32 days @ \$0.63000       | \$20.1  |
| Energy Charge                     | 2,722 kWh @ \$0.08641/kWh | \$235.2 |
| Fuel Charge                       | 2,722 kWh @ \$0.03083/kWh | \$83.9  |
| Storm Protection Charge           | 2,722 kWh @ \$0.00577/kWh | \$15.   |
| Clean Energy Transition Mechanism | 2,722 kWh @ \$0.00418/kWh | \$11.3  |
| Storm Surcharge                   | 2,722 kWh @ \$0.02121/kWh | \$57.7  |
| Florida Gross Receipt Tax         |                           | \$10.8  |
| Electric Service Cost             |                           | \$434.9 |

### Avg kWh Used Per Day



## **Current Month's Electric Charges**

\$434.98



Service Address: 7037 MONARCH PARK DR, GIBSONTON, FL 33534-0000

#### **Meter Read**

Meter Location: PUMP/LIFT STATION Service Period: 03/29/2025 - 04/29/2025

Rate Schedule: General Service - Non Demand

| Meter<br>Number | Read Date  | Current<br>Reading | - Previous<br>Reading | = | Total Used | Multiplier | Billing Period |
|-----------------|------------|--------------------|-----------------------|---|------------|------------|----------------|
| 1000458442      | 04/29/2025 | 15,704             | 15,589                |   | 115 kWh    | 1          | 32 Days        |

### **Charge Details**

| S <sup>r</sup> | Iean Energy Transition Mechanism<br>torm Surcharge<br>Iorida Gross Receipt Tax | 115 kWh @ \$0.00418/kWh<br>115 kWh @ \$