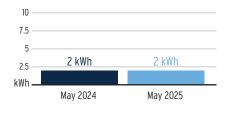

32 Days        |

### **Charge Details**

| Electric Charges                  |                        |         |
|-----------------------------------|------------------------|---------|
| Daily Basic Service Charge        | 32 days @ \$0.63000    | \$20.16 |
| Energy Charge                     | 52 kWh @ \$0.08641/kWh | \$4.49  |
| Fuel Charge                       | 52 kWh @ \$0.03083/kWh | \$1.60  |
| Storm Protection Charge           | 52 kWh @ \$0.00577/kWh | \$0.30  |
| Clean Energy Transition Mechanism | 52 kWh @ \$0.00418/kWh | \$0.22  |
| Storm Surcharge                   | 52 kWh @ \$0.02121/kWh | \$1.10  |
| Florida Gross Receipt Tax         |                        | \$0.7   |
| Electric Service Cost             |                        | \$28.58 |

### Avg kWh Used Per Day



## **Current Month's Electric Charges**

\$28.58



Sub-Account #: 211015063608 Statement Date: 06/02/2025

# Service Address: 7273 COVINGTON STONE AV ENT, APOLLO BEACH, FL 33572-0000

### **Meter Read**

Service Period: 03/29/2025 - 04/29/2025

Rate Schedule: General Service - Non Demand

| Meter<br>Number | Read Date  | Current<br>Reading | - Previous<br>Reading | = | Total Used | Multiplier | Billing Period |
|-----------------|------------|--------------------|-----------------------|---|------------|------------|----------------|
| 1000559532      | 04/29/2025 | 3,219              | 3,179                 |   | 40 kWh     | 1          | 32 Days        |

## **Charge Details**

| Electric Charges                  |                        |         |
|----------------------------------