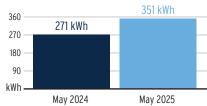

| \$37.9     |
| Environmental Cost Recovery       | 11,228 kWh @ \$0.00068/kWh | \$7.6      |
| Energy Conservation Charge        | 33 kW @ \$0.93000/kW       | \$30.6     |
| Storm Protection Charge           | 33 kW @ \$2.08000/kW       | \$68.6     |
| Capacity Charge                   | 33 kW @ \$0.30000/kW       | \$9.9      |
| Fuel Charge                       | 11,228 kWh @ \$0.03083/kWh | \$346.1    |
| Energy Charge                     | 11,228 kWh @ \$0.00773/kWh | \$86.7     |
| Billing Demand Charge             | 33 kW @ \$18.07000/kW      | \$596.3    |
| Daily Basic Service Charge        | 32 days @ \$1.06000        | \$33.9     |

### **Current Month's Electric Charges**

## \$1,368.42

Billing information continues on next page ightarrow

### Avg kWh Used Per Day



### Billing Demand (kW)



### Load Factor



Decreasing the proportion of your electricity utilized at peak will improve your load factor.





Service Address: 6806 COVINGTON GARDEN DR, CL, APOLLO BEACH, FL 33572-1535

Service Period: 03/29/2025 - 04/29/2025

Rate Schedule: Lighting Service

#### **Charge Details**

### Electric Charges

| Lighting Charges                    |                          | \$537.98 |
|-------------------------------------|--------------------------|----------|
| Florida Gross Receipt Tax           |                          | \$1.30   |
| Storm Surcharge                     | 610  kWh @ \$0.01230/kWh | \$7.50   |
| Clean Energy Transition Mechanism   | 610  kWh @ \$0.00043/kWh | \$0.26   |
| Storm Protection Charge             | 610  kWh @ \$0.00559/kWh |