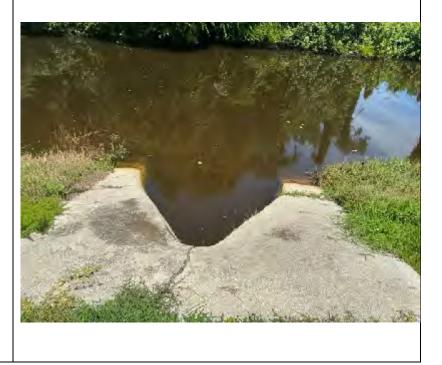

# Photo 30

Location: Pond 9

Structure: Pond 9 MES (S-13)

Condition: 3 – Needs repair

**Comments:** Large crack in structure

**Recommendations:** Repair crack in structure

Location: Pond 10

**Structure:** Pond 10 Weir (Control Structure H)

**Condition:** 2 – Needs maintenance

**Comments:** Overgrown vegetation. Could not get close to structure location. Large crack in structure

Recommendations: Remove excess vegetation