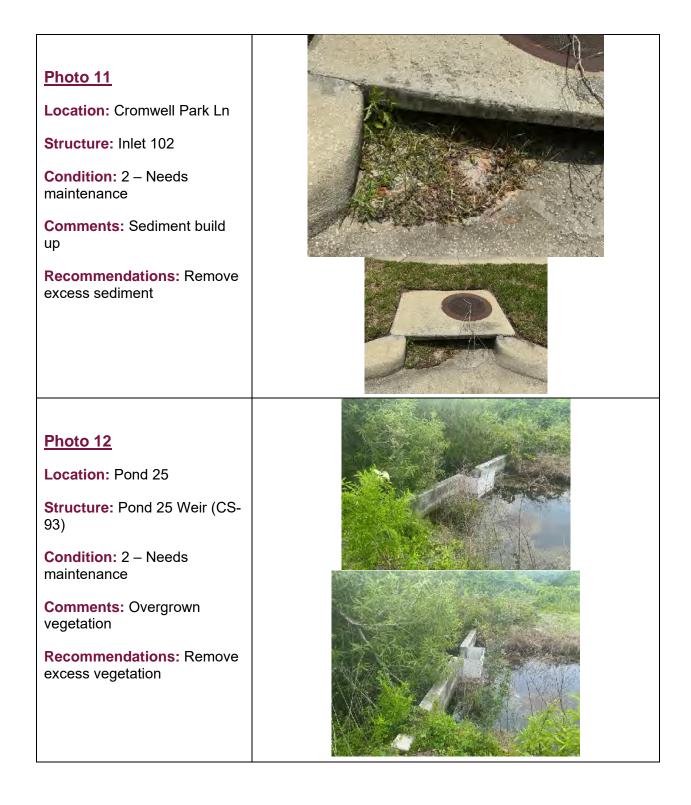

### Report Recommendations Covington Park CDD

| 8  | Pond 18               | Pond 18<br>Endwall<br>(FES-<br>15) | Endwall              | 2 – Needs<br>maintenance | Sediment<br>build up                                                                                                                                                      | Remove excess<br>sediment    |
|----|-----------------------|------------------------------------|----------------------|--------------------------|---------------------------------------------------------------------------------------------------------------------------------------------------------------------------|------------------------------|
| 9  | Pond 24               | Pond 24<br>CS (CS-<br>163)         | Control<br>Structure | 3 – Needs<br>repair      | Broken<br>grate                                                                                                                                                           | Fix broken grate             |
| 10 | Cromwell<br>Park Ln   | Inlet 105                          | Curb Inlet           | 2 – Needs<br>maintenance | Sediment<br>build up                                                                                                                                                      | Remove excess sediment       |
| 11 | Cromwell<br>Park Ln   | Inlet 102                          | Curb Inlet           | 2 – Needs<br>maintenance | Sediment<br>build up                                                                                                                                                      | Remove excess sediment       |
| 12 | Pond 25               | Pond 25<br>Weir<br>(CS-93)         | Weir                 | 2 – Needs<br>maintenance | Overgrown vegetation                                                                                                                                                      | Remove excess<br>vegetation  |
| 13 | Guilford<br>Bridge Dr | Inlet 77                           | Curb Inlet           | 2 – Needs<br>maintenance | Sediment<br>build up                                                                                                                                                      | Remove excess sediment       |
| 14 | Pond 22               | Pond 22<br>Weir<br>(CS-<br>240)    | Weir                 | 2 – Needs<br>maintenance | Overgrown vegetation                                                                                                                                                      | Remove excess<br>vegetation  |
| 15 | Pond 22               | Pond 22                            | Pond                 | 2 – Needs<br>maintenance | Overgrown vegetation                                                                                                                                                      | Remove excess vegetation     |
| 16 | Cambridge<br>Park Dr  | Grate<br>Inlet 3                   | Grate<br>Inlet       | 2 – Needs<br>maintenance | Grate not<br>connected<br>to chain                                                                                                                                        | Connect grate to<br>chain    |
| 17 | Cambridge<br>Park Dr  | Inlet 1                            | Curb Inlet           | 2 – Needs<br>maintenance | Overgrown<br>vegetation:<br>leaf build up<br>in the cavity                                                                                                                | Remove excess<br>vegetation  |
| 18 | Cambridge<br>Park Dr  | Inlet 9                            | Curb Inlet           | 3 – Needs<br>repair      | Crack runs<br>through<br>structure                                                                                                                                        | Fix crack in structure       |
| 19 | Cambridge<br>Park Dr  | Inlet 6                            | Curb Inlet           | 2 – Needs<br>maintenance | Possible<br>blocked<br>pipe. Curb<br>inlet cavity<br>filled to the<br>brim with<br>stagnant<br>water.<br>Resident<br>said<br>structure<br>was<br>overflowing<br>recently. | Remove blockage<br>from pipe |

# Photo 24

Location: Pond 33

Structure: Pond 33 Weir (CS-147)

**Condition:** 2 – Needs maintenance

**Comments:** Overgrown vegetation; Could not locate structure

Recommendations: Remove excess vegetation

Location: Pond 36

Structure: Pond 36 Weir (CS-112)

**Condition:** 2 – Needs maintenance

**Comments:** Overgrown vegetation

Recommendations: Remove excess vegetation