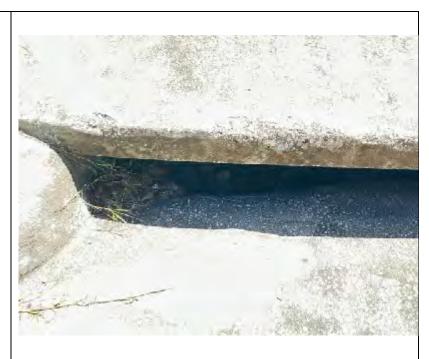

| Photo 7                                    |  |
|--------------------------------------------|--|
| Location: Pond 15                          |  |
| Structure: Pond 15 MES (MES-61)            |  |
| Condition: 3 – Needs repair                |  |
| <b>Comments:</b> Cracks within structure   |  |
| Recommendations: Fix cracks in concrete    |  |
| Photo 8                                    |  |
| Location: Pond 18                          |  |
| <b>Structure:</b> Pond 18 Endwall (FES-18) |  |
| <b>Condition:</b> 2 – Needs maintenance    |  |
| <b>Comments:</b> Sediment build up         |  |
| Recommendations: Remove excess sediment    |  |