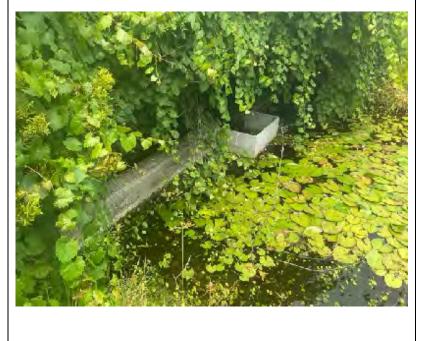

| Photo 7                                    |  |
|--------------------------------------------|--|
| Location: Pond 15                          |  |
| Structure: Pond 15 MES (MES-61)            |  |
| Condition: 3 – Needs repair                |  |
| <b>Comments:</b> Cracks within structure   |  |
| Recommendations: Fix cracks in concrete    |  |
| Photo 8                                    |  |
| Location: Pond 18                          |  |
| <b>Structure:</b> Pond 18 Endwall (FES-18) |  |
| <b>Condition:</b> 2 – Needs maintenance    |  |
| <b>Comments:</b> Sediment build up         |  |
| Recommendations: Remove excess sediment    |  |