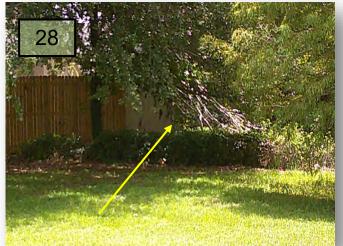

### Monarch Park and Irwin Park

- 27. Investigate a small tree that appears dead across the street from the Oxford entrance and report your findings. Provide a proposal for removal if it will not recover.
- 28. Dead hanging branches down on shrubs at the Southeast end of Covington Garden Dr. (Pic. 28)