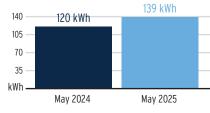

*

| Electric Charges                  |                           |          |
|-----------------------------------|---------------------------|----------|
| Daily Basic Service Charge        | 32 days @ \$0.63000       | \$20.16  |
| Energy Charge                     | 4,440 kWh @ \$0.08641/kWh | \$383.66 |
| Fuel Charge                       | 4,440 kWh @ \$0.03083/kWh | \$136.89 |
| Storm Protection Charge           | 4,440 kWh @ \$0.00577/kWh | \$25.62  |
| Clean Energy Transition Mechanism | 4,440 kWh @ \$0.00418/kWh | \$18.56  |
| Storm Surcharge                   | 4,440 kWh @ \$0.02121/kWh | \$94.17  |
| Florida Gross Receipt Tax         |                           | \$17.41  |
| Electric Service Cost             |                           | \$696.47 |

### Avg kWh Used Per Day



## **Current Month's Electric Charges**

### \$696.47



Sub-Account #: 211015063251 Statement Date: 06/02/2025

Service Address: 6715 COVINGTON GARDENS WAY, APOLLO BEACH, FL 33572-0000

#### **Meter Read**

Service Period: 03/29/2025 - 04/29/2025

Rate Schedule: General Service - Non Demand

| Meter<br>Number | Read Date  | Current<br>Reading | - Previous<br>Reading | = | Total Used | Multiplier | Billing Period |
|-----------------|------------|--------------------|-----------------------|---|------------|------------|----------------|
| 1000812878      | 04/29/2025 | 24,070             | 24,056                |   | 14 kWh     | 1          | 32 Days        |

### **Charge Details**

| Electric Charges                  |                        |         |  |  |  |  |  |
|---------------