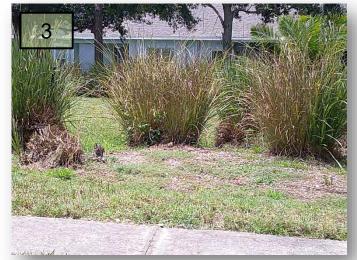

## Main Entrance, CGD, Regents & Surrey

- 1. Remove weeds growing up in the Jasmine at the first median on Covington Gardens Dr. off Big Bend Rd. as well as any Jasmine growing up the monument.
- 2. <u>There are a couple dead Pine tree in the</u> <u>median island of Covington Gardens Dr.</u> <u>just South of Big Bend Rd. that needs</u> <u>removal.</u>
- 3. Diagnose and treat declining Ornamental Grasses at Flagpole Park in Surrey. (Pic. 3)