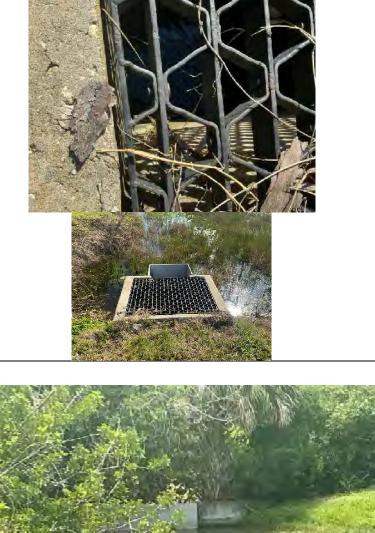

### Photo 6

Location: Pond 14

Structure: Pond 14 CS (CS-100)

**Condition:** 2 – Needs maintenance

**Comments:** Overgrown vegetation; Could not get closer to structure.

Recommendations: Remove excess vegetation

| Photo 7                                    |  |
|--------------------------------------------|--|
| Location: Pond 15                          |  |
| Structure: Pond 15 MES (MES-61)            |  |
| Condition: 3 – Needs repair                |  |
| <b>Comments:</b> Cracks within structure   |  |
| Recommendations: Fix cracks in concrete    |  |
| Photo 8                                    |  |
| Location: Pond 18                          |  |
| <b>Structure:</b> Pond 18 Endwall (FES-18) |  |
| <b>Condition:</b> 2 – Needs maintenance    |  |
| <b>Comments:</b> Sediment build up         |  |
| Recommendations: Remove excess sediment    |  |