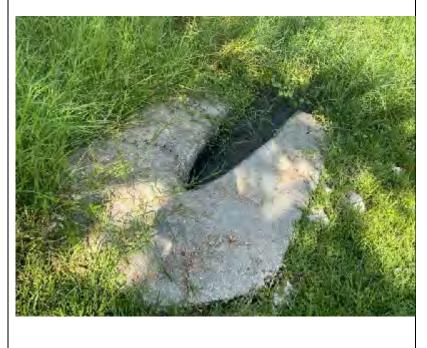

### Photo 19

Location: Cambridge Park Dr

Structure: Inlet 6

**Condition:** 2 – Needs maintenance

**Comments:** Possible blocked pipe. Curb inlet cavity filled to the brim with stagnant water. Resident said structure was overflowing recently.

Recommendations: Remove blockage from pipe