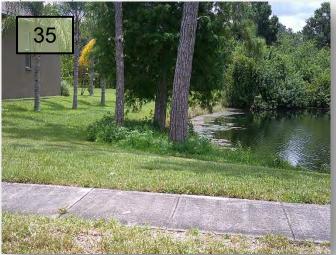

- 32. Treat weeds in the planter beds on North and South side of CGD at Covington Stone Ave. East intersection.
- 33. Remove vines growing on the shrubs at the median island of Brighton Park Dr. and the Covington Stone Ave. intersection.
- 34. Remove a broken Ligustrum branch laying on top of the shrubs at the median island of Brighton Park Dr. at Covington Stone Ave. intersection.
- 35. Trees outside of the pond buffer need to be weedeated around each service. This is not being done at multiple ponds. Pointed out on pond #2 last report and still not being done. This one is for pond #5 off Brighton Park Dr. (Pic. 35)