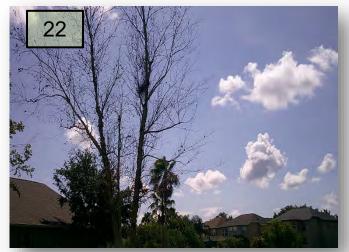

22. The two dead trees were removed at the Guilford entrance but not at Cromwell. Will this one be removed as well? (Pic. 22)

23. There are a couple dead broken branches on the South ROW of Covington Stone by pond #32 that need removal. This is behind a dog station. (Pic. 23)