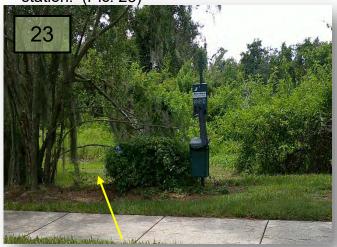

22. The two dead trees were removed at the Guilford entrance but not at Cromwell. Will this one be removed as well? (Pic. 22)

23. There are a couple dead broken branches on the South ROW of Covington Stone by pond #32 that need removal. This is behind a dog station. (Pic. 23)