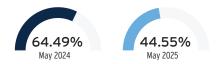

overy       | 11,228 kWh @ \$0.00068/kWh | \$7.6      |
| Energy Conservation Charge        | 33 kW @ \$0.93000/kW       | \$30.6     |
| Storm Protection Charge           | 33 kW @ \$2.08000/kW       | \$68.6     |
| Capacity Charge                   | 33 kW @ \$0.30000/kW       | \$9.9      |
| Fuel Charge                       | 11,228 kWh @ \$0.03083/kWh | \$346.1    |
| Energy Charge                     | 11,228 kWh @ \$0.00773/kWh | \$86.7     |
| Billing Demand Charge             | 33 kW @ \$18.07000/kW      | \$596.3    |
| Daily Basic Service Charge        | 32 days @ \$1.06000        | \$33.9     |

### **Current Month's Electric Charges**

## \$1,368.42

Billing information continues on next page ightarrow

### Avg kWh Used Per Day



### Billing Demand (kW)



### Load Factor



Decreasing the proportion of your electricity utilized at peak will improve your load factor.





Service Address: 6806 COVINGTON GARDEN DR, CL, APOLLO BEACH, FL 33572-1535

Service Period: 03/29/2025 - 04/29/2025

Rate Schedule: Lighting Service

#### **Charge Details**

### Electric Charges

| Lighting Charges                    |                          | \$537.98 |
|-------------------------------------|--------------------------|----------|
| Florida Gross Receipt Tax           |                          | \$1.30   |
| Storm Surcharge                     | 610  kWh @ \$0.01230/kWh | \$7.50   |
| Clean Energy Transition Mechanism   | 610  kWh @ \$0.00043/kWh | \$0.26   |
| Storm Protection Charge             | 610  kWh @ \$0.00559/kWh | \$3.41   |
| Lighting Fuel Charge