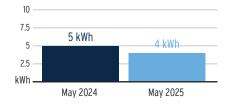

|

### **Charge Details**

| Electric Charges                  |                         |         |
|-----------------------------------|-------------------------|---------|
| Daily Basic Service Charge        | 32 days @ \$0.63000     | \$20.16 |
| Energy Charge                     | 128 kWh @ \$0.08641/kWh | \$11.06 |
| Fuel Charge                       | 128 kWh @ \$0.03083/kWh | \$3.95  |
| Storm Protection Charge           | 128 kWh @ \$0.00577/kWh | \$0.74  |
| Clean Energy Transition Mechanism | 128 kWh @ \$0.00418/kWh | \$0.54  |
| Storm Surcharge                   | 128 kWh @ \$0.02121/kWh | \$2.7   |
| Florida Gross Receipt Tax         |                         | \$1.00  |
| Electric Service Cost             |                         | \$40.16 |

### Avg kWh Used Per Day



## **Current Month's Electric Charges**

\$40.16



#### Service Address: COVINGTON STONE RDBT, APOLLO BEACH, FL 33572-0000

Service Period: 03/29/2025 - 04/29/2025

Rate Schedule: Lighting Service

#### **Charge Details**

### **Electric Charges**

| Lighting Charges                                         |                          | \$998.25 |  |  |  |  |  |  |
|----------------------------------------------------------|--------------------------|----------|--|--|--|--|--|--|
| Florida Gross Receipt Tax                                |                          | \$0.84   |  |  |  |  |  |  |
| Storm Surcharge                                          | 395  kWh @ \$0.01230/kWh | \$4.86   |  |  |  |  |  |  |
| Clean Energy Transition Mechanism                        | 395  kWh @ \$0.0004