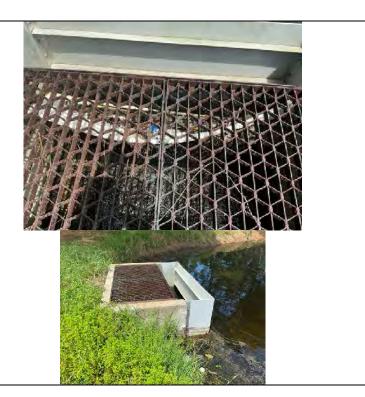

### Photo 5

Location: Pond 13

Structure: Pond 13 CS (CS-68)

**Condition:** 2 – Needs maintenance

**Comments:** Grate not connected to chain

Recommendations: Connect grate to chain

### Photo 6

Location: Pond 14

Structure: Pond 14 CS (CS-100)

**Condition:** 2 – Needs maintenance

**Comments:** Overgrown vegetation; Could not get closer to structure.

Recommendations: Remove excess vegetation