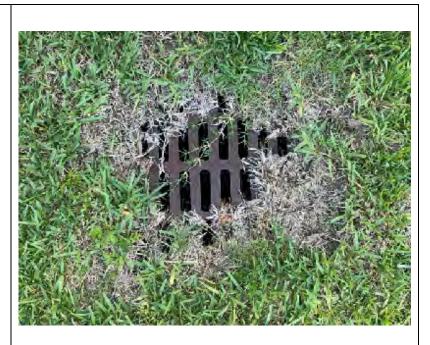

### Photo 4

Location: Surrey Pines Dr

Structure: Grate Inlet 47

**Condition:** 2 – Needs maintenance

**Comments:** Overgrown vegetation within grate inlet cavity

Recommendations: Remove excess vegetation