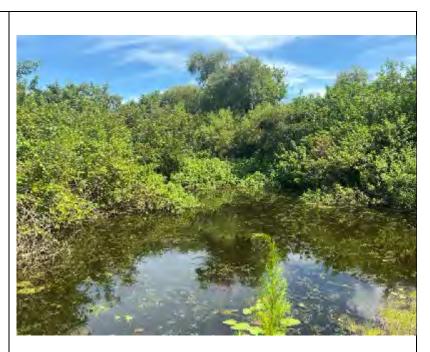

## Main Entrance, CGD, Regents & Surrey

- 1. Remove weeds growing up in the Jasmine at the first median on Covington Gardens Dr. off Big Bend Rd. as well as any Jasmine growing up the monument.
- 2. <u>There are a couple dead Pine tree in the</u> <u>median island of Covington Gardens Dr.</u> <u>just South of Big Bend Rd. that needs</u> <u>removal.</u>
- 3. Diagnose and treat declining Ornamental Grasses at Flagpole Park in Surrey. (Pic. 3)