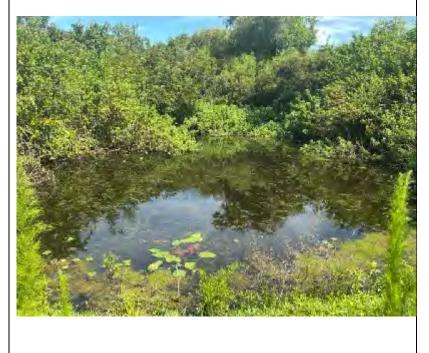

## Main Entrance, CGD, Regents & Surrey

- 1. Remove weeds growing up in the Jasmine at the first median on Covington Gardens Dr. off Big Bend Rd. as well as any Jasmine growing up the monument.
- 2. <u>There are a couple dead Pine tree in the</u> <u>median island of Covington Gardens Dr.</u> <u>just South of Big Bend Rd. that needs</u> <u>removal.</u>
- 3. Diagnose and treat declining Ornamental Grasses at Flagpole Park in Surrey. (Pic. 3)