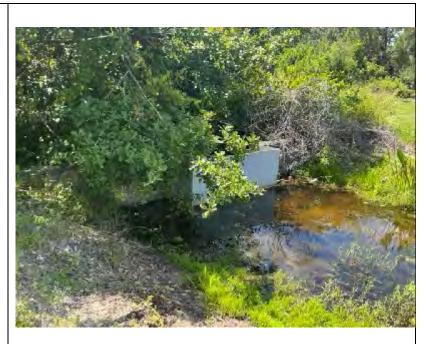

### Photo 5

Location: Pond 13

Structure: Pond 13 CS (CS-68)

**Condition:** 2 – Needs maintenance

**Comments:** Grate not connected to chain

Recommendations: Connect grate to chain

### Photo 6

Location: Pond 14

Structure: Pond 14 CS (CS-100)

**Condition:** 2 – Needs maintenance

**Comments:** Overgrown vegetation; Could not get closer to structure.

Recommendations: Remove excess vegetation