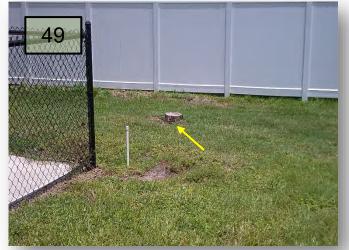

- 47. <u>Straighten a leaning Oak just outside the large dog park.</u>
- 48. Noting some of the Bald Cypress are pushing out new growth along the sidewalk path around the lake behind Irwin Park. Many are not and may not be alive. Investigate and report your findings. A proposal needs to be considered.
- 49. Noting the stump present on the outside of the dog park. If the stump is not going to be removed, it should be flush cut closer to the ground. (Pic. 49)