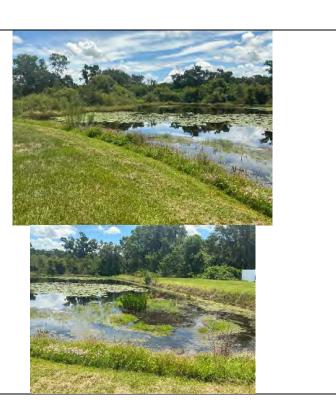

### Photo 15

Location: Pond 22

Structure: Pond 22

**Condition:** 2 – Needs maintenance

**Comments:** Overgrown vegetation

Recommendations: Remove excess vegetation

# Photo 22

Location: Pond 34

Structure: Pond 34

**Condition:** 2 – Needs maintenance

**Comments:** Overgrown vegetation

Recommendations: Remove excess vegetation

Location: Pond 34

Structure: Pond 34 Weir (CS-121)