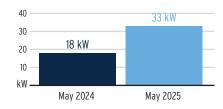

ironmental Cost Recovery       | 11,228 kWh @ \$0.00068/kWh | \$7.6      |
| Energy Conservation Charge        | 33 kW @ \$0.93000/kW       | \$30.6     |
| Storm Protection Charge           | 33 kW @ \$2.08000/kW       | \$68.6     |
| Capacity Charge                   | 33 kW @ \$0.30000/kW       | \$9.9      |
| Fuel Charge                       | 11,228 kWh @ \$0.03083/kWh | \$346.1    |
| Energy Charge                     | 11,228 kWh @ \$0.00773/kWh | \$86.7     |
| Billing Demand Charge             | 33 kW @ \$18.07000/kW      | \$596.3    |
| Daily Basic Service Charge        | 32 days @ \$1.06000        | \$33.9     |

### **Current Month's Electric Charges**

## \$1,368.42

Billing information continues on next page ightarrow

### Avg kWh Used Per Day



### Billing Demand (kW)



### Load Factor



Decreasing the proportion of your electricity utilized at peak will improve your load factor.





Service Address: 6806 COVINGTON GARDEN DR, CL, APOLLO BEACH, FL 33572-1535

Service Period: 03/29/2025 - 04/29/2025

Rate Schedule: Lighting Service

#### **Charge Details**

### Electric Charges

| Lighting Charges                    |                          | \$537.98 |
|-------------------------------------|--------------------------|----------|
| Florida Gross Receipt Tax           |                          | \$1.30   |
| Storm Surcharge                     | 610  kWh @ \$0.01230/kWh | \$7.50   |
| Clean Energy Transition Mechanism   | 610  kWh @ \$0.00043/kWh | \$0.26   |
| Storm Protection Charge             | 610  kWh @ \$0.00559/kWh | \$3.41   |
| Lighting Fuel