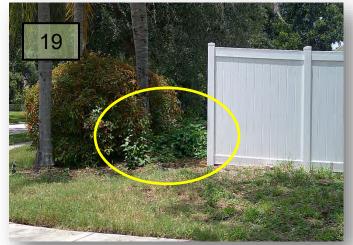

### CSA

- 17. Schedule a pruning event for the Jasmine at the Cambridge median island at Covington Stone intersection.
- 18. Remove Palm and Cardboard Palm volunteers growing up in the Jasmine in the median island of Cambridge.
- 19. Treat weeds between the Firebush and the fence on the exit corner of Cambridge and Covington Stone intersection. (Pic. 19)