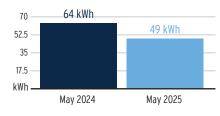

*

| Electric Charges                  |                           |          |
|-----------------------------------|---------------------------|----------|
| Daily Basic Service Charge        | 32 days @ \$0.63000       | \$20.1   |
| Energy Charge                     | 1,561 kWh @ \$0.08641/kWh | \$134.8  |
| Fuel Charge                       | 1,561 kWh @ \$0.03083/kWh | \$48.1   |
| Storm Protection Charge           | 1,561 kWh @ \$0.00577/kWh | \$9.0    |
| Clean Energy Transition Mechanism | 1,561 kWh @ \$0.00418/kWh | \$6.5    |
| Storm Surcharge                   | 1,561 kWh @ \$0.02121/kWh | \$33.11  |
| Florida Gross Receipt Tax         |                           | \$6.4    |
| Electric Service Cost             |                           | \$258.28 |

### Avg kWh Used Per Day



## **Current Month's Electric Charges**

\$258.28



# Service Address: 6650 COVINGTON GARDEN DR EN, APOLLO BEACH, FL 33572-0000

#### **Meter Read**

Service Period: 03/29/2025 - 04/29/2025

Rate Schedule: General Service - Non Demand

| Meter<br>Number | Read Date  | Current<br>Reading | - Previous<br>Reading | = | Total Used | Multiplier | Billing Period |
|-----------------|------------|--------------------|-----------------------|---|------------|------------|----------------|
| 1000559558      | 04/29/2025 | 3,175              | 3,123                 |   | 52 kWh     | 1          | 32 Days        |

### **Charge Details**

| Electric Charges                  |                        |         |
|-----------------------------------|------------------------|---------|
| Daily Basic S