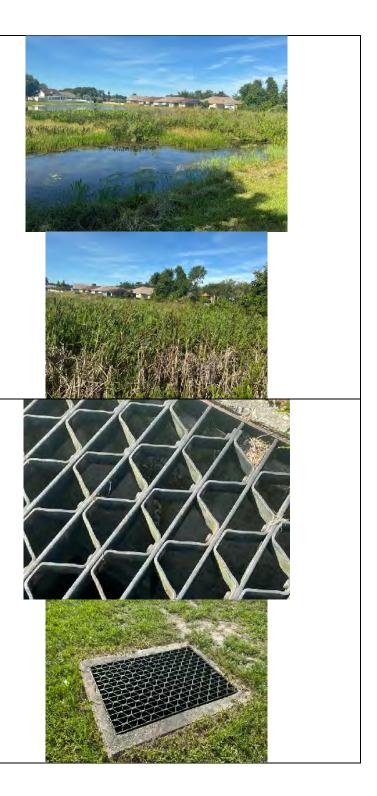

## Main Entrance, CGD, Regents & Surrey

- 1. Remove weeds growing up in the Jasmine at the first median on Covington Gardens Dr. off Big Bend Rd. as well as any Jasmine growing up the monument.
- 2. <u>There are a couple dead Pine tree in the</u> <u>median island of Covington Gardens Dr.</u> <u>just South of Big Bend Rd. that needs</u> <u>removal.</u>
- 3. Diagnose and treat declining Ornamental Grasses at Flagpole Park in Surrey. (Pic. 3)