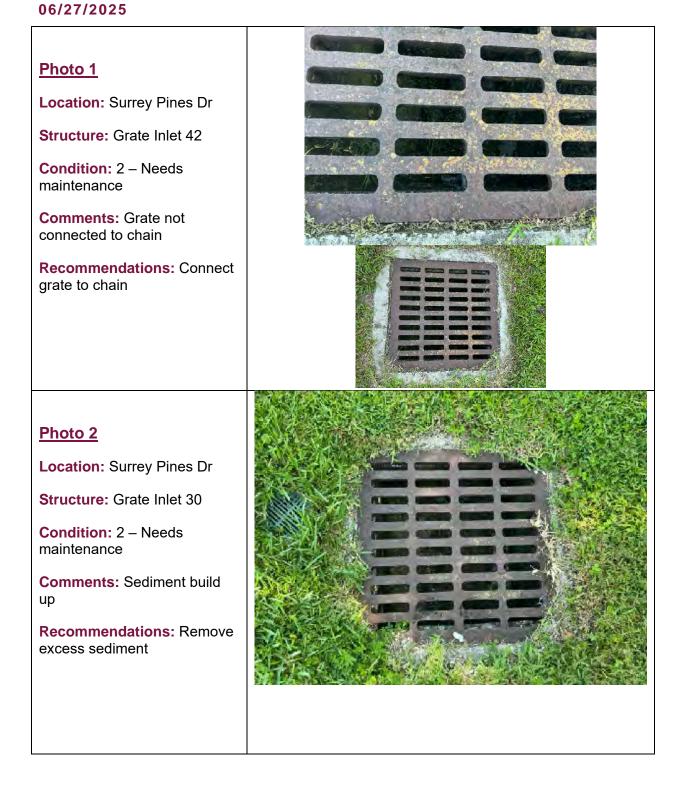

### Photo 3

Location: Surrey Pines Dr

Structure: Grate Inlet 44

**Condition:** 2 – Needs maintenance

**Comments:** Overgrown vegetation

Recommendations: Remove excess vegetation

### Photo 4

Location: Surrey Pines Dr

Structure: Grate Inlet 47

**Condition:** 2 – Needs maintenance

**Comments:** Overgrown vegetation within grate inlet cavity

Recommendations: Remove excess vegetation